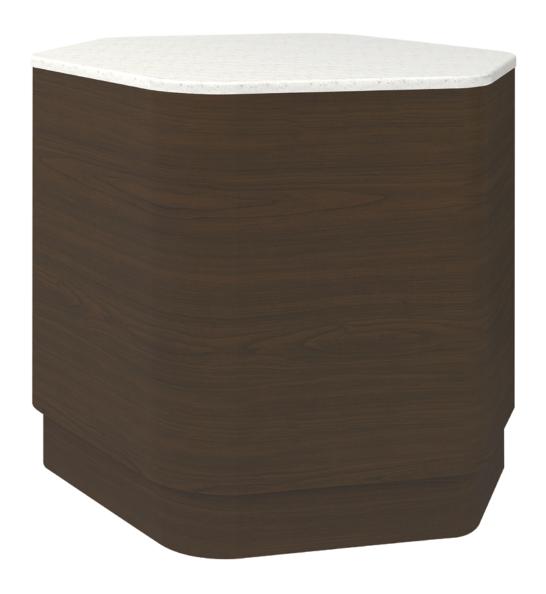

## diamante Occasional Tables

The surface of the Diamante occasional table collection holds magazines and interesting art pieces beautifully. These tables are artful conversation pieces and highly functional. You will appreciate the simplicity of the shape, from the solid surface tops to the plinth base, coupled with the drama and fluidity of the design. The collection includes two coffee and an end table.

Model: DIAMTBLA1B 22W 18D 18H

### Features

**Durable Finish** 

Kwalu's proprietary finish doesn't have any of the drawbacks of wood. The finish is moisture impervious, easy to clean and maintenance-free.

Corian®/ Hanex®/ Krion® Top

Corian®/ Hanex®/ Krion® tops, 0.5" waterfall edged, are available on all tables in the collection.